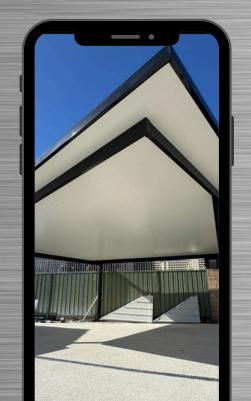

#### Gable

Add timeless style and spacious comfort to your outdoors with a Gable Patio. Featuring a pitched, V-shaped roof design, this patio offers generous ceiling height and excellent ventilation—ideal for keeping your space light, airy, and inviting. Whether you're entertaining guests or relaxing with family, the gable design blends functionality with classic appeal, perfectly complementing a wide range of home styles.