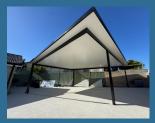

#### Gable

Add timeless style and spacious comfort to your outdoors with a Gable Patio. Featuring a pitched, V-shaped roof design, this patio offers generous ceiling height and excellent ventilation—ideal for keeping your space light, airy, and inviting. Whether you're entertaining guests or relaxing with family, the gable design blends functionality with classic appeal, perfectly complementing a wide range of home styles.