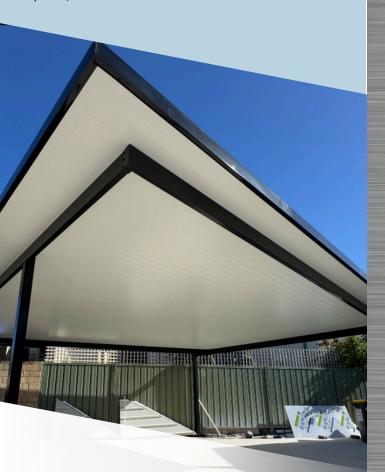

#### Gable

Add timeless style and spacious comfort to your outdoors with a Gable Patio. Featuring a pitched, V-shaped roof design, this patio offers generous ceiling height and excellent ventilation—ideal for keeping your space light, airy, and inviting. Whether you're entertaining guests or relaxing with family, the gable design blends functionality with classic appeal, perfectly complementing a wide range of home styles.