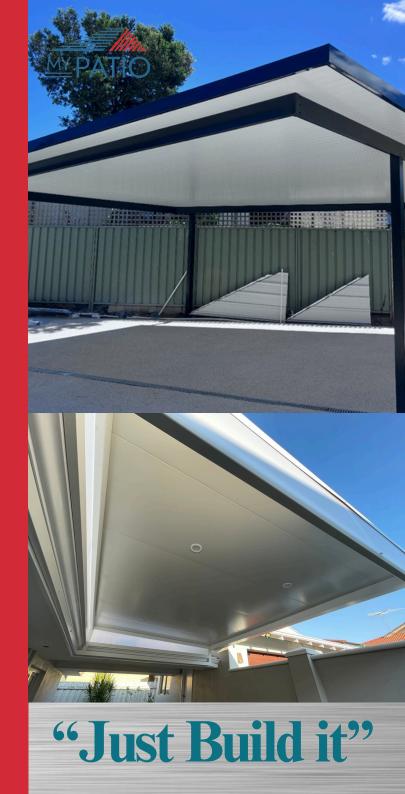

#### Flat Patio

A Flat Roof Patio is a cost-effective solution for extending your outdoor living space. Its streamlined design blends seamlessly with homes that feature wide soffits or second-story windows, maintaining clear sightlines and architectural harmony. Offering both practicality and style, it's the perfect choice for homeowners seeking to enhance their space with minimal investment and maximum impact...