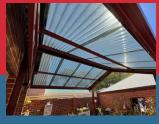

#### **Raised Skillion**

A Raised Skillion Patio brings modern style and elevated comfort to your outdoor space. With its distinctive sloping roof and elevated position, it enhances natural airflow and provides uninterrupted views, creating a light, open atmosphere. Designed for both function and flair, this contemporary structure offers the perfect setting for relaxing or entertaining, all while blending effortlessly with your home's surroundings.