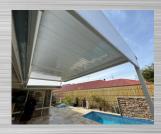

#### **Raised Skillion**

A Raised Skillion Patio brings modern style and elevated comfort to your outdoor space. With its distinctive sloping roof and elevated position, it enhances natural airflow and provides uninterrupted views, creating a light, open atmosphere. Designed for both function and flair, this contemporary structure offers the perfect setting for relaxing or entertaining, all while blending effortlessly with your home's surroundings.