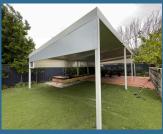

#### Carport

Protect your vehicle with a practical and cost-effective solution. A Carport is a versatile, open-sided structure—either attached to your home or freestanding—designed to shield your car from harsh weather like sun, rain, and hail. Supported by durable posts or columns, carports offer reliable protection while maintaining easy access and a clean, modern look. A smart choice for everyday convenience and value.