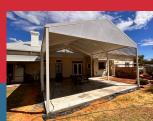

#### Gable

Add timeless style and spacious comfort to your outdoors with a Gable Patio. Featuring a pitched, V-shaped roof design, this patio offers generous ceiling height and excellent ventilation—ideal for keeping your space light, airy, and inviting. Whether you're entertaining guests or relaxing with family, the gable design blends functionality with classic appeal, perfectly complementing a wide range of home styles.