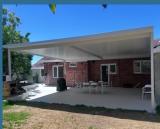

#### Flat Patio

A Flat Roof Patio is a cost-effective solution for extending your outdoor living space. Its streamlined design blends seamlessly with homes that feature wide soffits or second-story windows, maintaining clear sightlines and architectural harmony. Offering both practicality and style, it's the perfect choice for homeowners seeking to enhance their space with minimal investment and maximum impact...