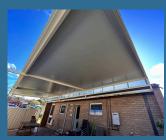

#### **Raised Skillion**

A Raised Skillion Patio brings modern style and elevated comfort to your outdoor space. With its distinctive sloping roof and elevated position, it enhances natural airflow and provides uninterrupted views, creating a light, open atmosphere. Designed for both function and flair, this contemporary structure offers the perfect setting for relaxing or entertaining, all while blending effortlessly with your home's surroundings.